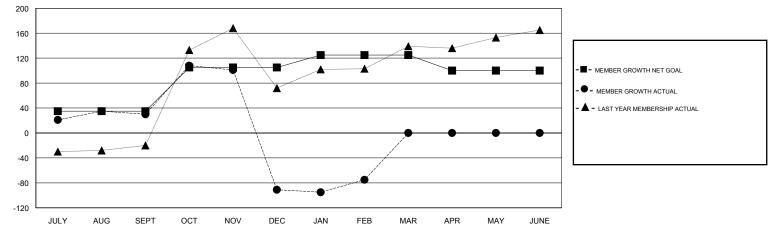

## VENKATA S RAJU DANTULURI GMT:

| GMT: VENKATA S RAJU DANTULURI LOCA |               |           | ION INDIA     |                       |                           | GMT CA                  |                                                    |
|------------------------------------|---------------|-----------|---------------|-----------------------|---------------------------|-------------------------|----------------------------------------------------|
|                                    | Club          | s         |               | Members               |                           |                         |                                                    |
| RESULTS FOR 2017-2018              |               |           |               | RESULTS FOR 2017-2018 |                           |                         |                                                    |
| QUARTER                            | NEW CLUB GOAL | NEW CLUBS | DROPPED CLUBS | QUARTER               | MEMBER GROWTH NET<br>GOAL | MEMBER GROWTH<br>ACTUAL | DROPPED<br>MEMBERS ACTUAL<br>(including transfers) |
| JULY/AUG/SEPT                      | 3             | 8         | 0             | JULY/AUG/SEPT         | 35                        | 205                     | 174                                                |
| OCT/NOV/DEC                        | 1             | 0         | 6             | OCT/NOV/DEC           | 70                        | 115                     | 227                                                |
| JAN/FEB/MAR                        | 1             | 1         | 1             | JAN/FEB/MAR           | 20                        | 56                      | 40                                                 |
| APR/MAY/JUNE                       | 0             | 0         | 0             | APR/MAY/JUNE          | -25                       | 0                       | 0                                                  |