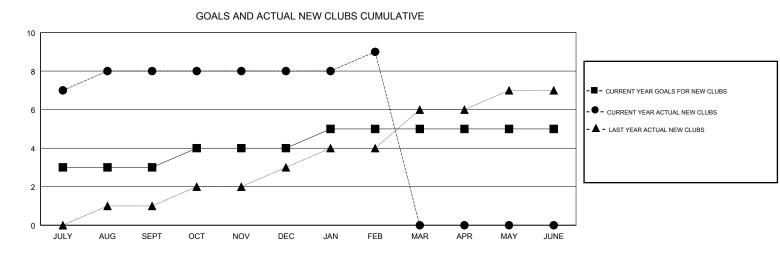

## VENKATA S RAJU DANTULURI GMT:

| GMT: VENKATA S RAJU DANTULURI LOCA |               |           | ION INDIA     |                       |                           | GMT CA                  |                                                    |
|------------------------------------|---------------|-----------|---------------|-----------------------|---------------------------|-------------------------|----------------------------------------------------|
|                                    | Club          | s         |               | Members               |                           |                         |                                                    |
| RESULTS FOR 2017-2018              |               |           |               | RESULTS FOR 2017-2018 |                           |                         |                                                    |
| QUARTER                            | NEW CLUB GOAL | NEW CLUBS | DROPPED CLUBS | QUARTER               | MEMBER GROWTH NET<br>GOAL | MEMBER GROWTH<br>ACTUAL | DROPPED<br>MEMBERS ACTUAL<br>(including transfers) |
| JULY/AUG/SEPT                      | 3             | 8         | 0             | JULY/AUG/SEPT         | 35                        | 205                     | 174                                                |
| OCT/NOV/DEC                        | 1             | 0         | 6             | OCT/NOV/DEC           | 70                        | 115                     | 227                                                |
| JAN/FEB/MAR                        | 1             | 1         | 1             | JAN/FEB/MAR           | 20                        | 56                      | 40                                                 |
| APR/MAY/JUNE                       | 0             | 0         | 0             | APR/MAY/JUNE          | -25                       | 0                       | 0                                                  |